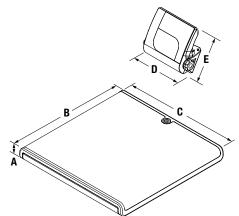

### **Dimensions**

|   | Inches | Centimeters |
|---|--------|-------------|
| Α | 1.65   | 4.19        |
| В | 14.4   | 36.58       |
| С | 14.4   | 36.58       |
| D | 7.8    | 20          |
| E | 6.7    | 17          |