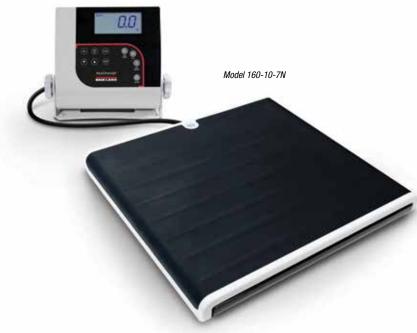

# 160-10-7N Digital Athletic Low-profile Scale

### **Standard Features**

- · Large, stable scale base
- · Push-button LCD display
- Unit of Measure: Ib only, kg only, lb/kg
- Motiontrap<sup>™</sup> movement compensation technology
- · EHR capable
- 6 ft cable between digital display and base

# Part Number/Price

| Part # | Model #   | Capacity                          | Price   |
|--------|-----------|-----------------------------------|---------|
| 193355 | 160-10-7N | 550 lb x 0.2 lb (250 kg x 0.1 kg) | Consult |

# **Specifications**

**Capacity:** 550 lb x 0.2 lb (250 kg x 0.1 kg)

### **Platform Dimensions:**

(W x L x H) 14.4 in x 14.4 in x 1.65 in

9 VDC, provided by six AA alkaline batteries (included) or 120V/230V AC adaptor, NEMA 1-15 plug (included)