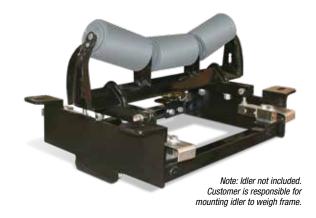

## **Standard Features**

• Experience durability and accuracy with Rice Lake's rugged BCi belt scale weigh frame. Built to last, the BCi is one of the most accurate belt scales in its class. Ideal for mining, quarries, bulk material blending, process control operations and load-out applications, the BCi easily handles capacities up to 10,000 tons per hour with unsurpassed accuracy.

# **BCi** In-Motion Belt Scale System

Note: Cables on drawings removed for clarity. Idler mounting hardware is not included in weigh frame, see idler mounting bolts above.