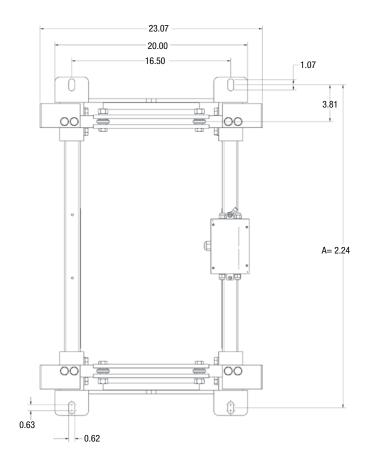

# **BCi** In-Motion Belt Scale System

Note: Cables on drawings removed for clarity. Idler mounting hardware is not included in weigh frame, see idler mounting bolts above.