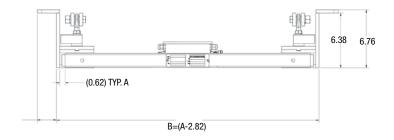

# **BCi** In-Motion Belt Scale System

Note: Cables on drawings removed for clarity. Idler mounting hardware is not included in weigh frame, see idler mounting bolts above.