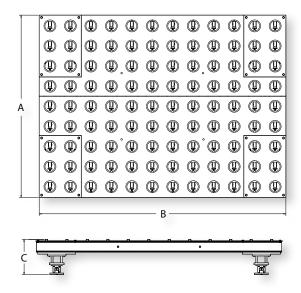

## Part Number/Price

| Part # | Overall Size (W x L x H) | Capacity  | Price   |
|--------|--------------------------|-----------|---------|
| 193556 | 134 in x 99 in x 19 in   | 20,000 lb | Consult |