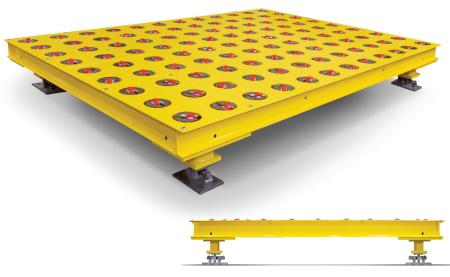

## RoughDeck CC Caster Deck Cargo Scale

Rice Lake's RoughDeck CC castor cargo scale has 360-degree castors that swivel, making it easy for the operator to move and position cargo from any direction on and off the scale. The CC castor cargo scale has four removable top panels for accessing load cells