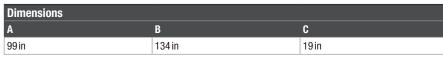

## Part Number/Price

| Part # | Overall Size (W x L x H) | Capacity  | Price   |
|--------|--------------------------|-----------|---------|
| 193556 | 134 in x 99 in x 19 in   | 20,000 lb | Consult |