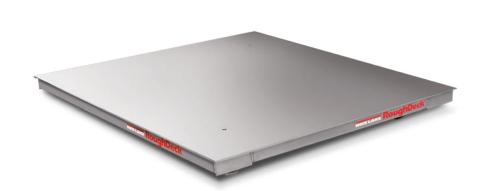

RoughDeck® HE Hostile Environment Stainless Steel Floor Scale

## **Standard Features**

- Rugged washdown design
- · 304 stainless steel construction
- Rigid 304 stainless steel channel frame
- · Four stainless steel, hermetically sealed, IP69K shear beam load cells
- 20 ft of SURVIVOR® EL147HE hostile environment load cell cable
- Remote TuffSeal® JB4SS stainless steel, NEMA Type 4X junction box with signal trim card for remote mounting
- · Load cells protected on all four sides
- · Smooth stainless steel deck